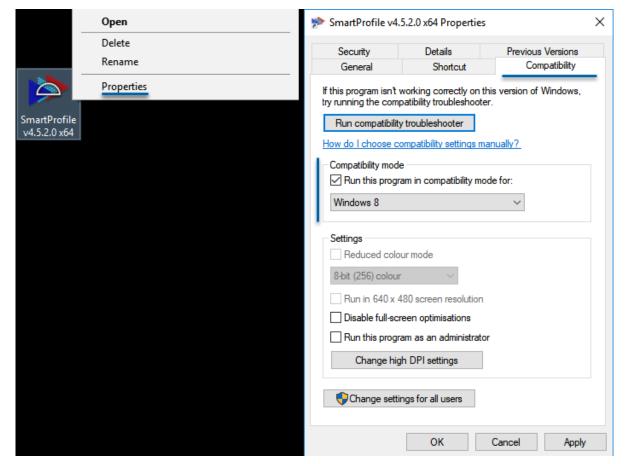

Hopefully, this error will be fixed by the next windows update. Till then a workaround helps to run our applications smoothly: **Setting the** *compatibility mode* **to Windows 8 at the shortcuts fixes the licensing issues:** 

This setting is available in Compatibility tab of the shortcut's properties.