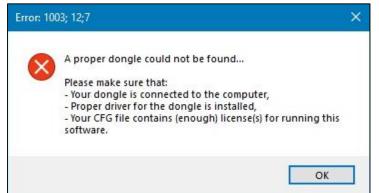

## Fix for SmartProfile launching error on Windows 10, (caused by update 1803)

At the end of April Microsoft officially released the 1803 update, which had negative effects on several applications and services. This update has also effected the licensing service of KOTEM EVOLVE products; the following error is encountered with the dongles: